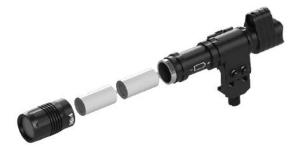

## **BATTERY INSTALLATION:**

- 1. Install batteries prior to mounting on to weapon.
- 2. Rotate flashlight head counter clock wise and remove from battery housing.
- 3. Install batteries in correct orientation as marked on housing.
- 4. Install flashlight head by turning clock wise onto battery tube.
- 5. Do not use any tools to turn flashlight head.

# SPECIFICATIONS:

- · Includes thumb screw mount and pressure pad
- · Push-button or remote cable pressure pad activation
- · Momentary / Constant On
- · Mount: MIL-STD-1913/Picatinny rail
- Type: White Light LED
- · Lamp: Light Emitting Diode
- Lumens: 500
- · Divergence: 10°
- Range: 300 m
- Weight: 4.9 oz. / 138.91 grams
- Length: 5.98 in. / 15.19 cm
- Diameter: 1.0 in. / 2.54 cm
- Battery: 2 x CR 123A or 1 x 18650 rechargeable
- · Battery Life: 1.25 hours or 1.75 hours
- Material: Anodized Aircraft Aluminum 6061-T6,
  MIL-SPEC Type III Hardcoat Anodized
- Environment: Waterproof to 5 m
- Warranty: Heritage Warranty™