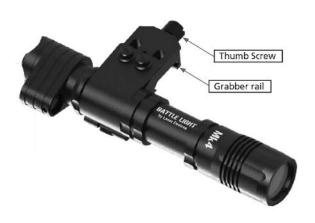

## MOUNTING TO WEAPON:

- 1. Ensure weapon is unloaded and magazine is removed prior to mounting unit.
- 2. Open thumb screw by rotating counter clock wise. Ensure grabber rail is opened.
- 3. Install unit on to weapon in desired location.
- Rotate thumb screw clock wise to secure mount on to rail. Ensure unit is firmly attached to weapon prior to shooting.